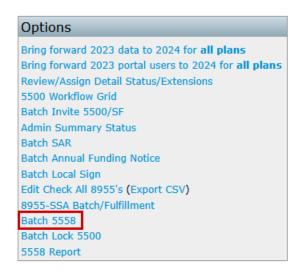

### Option 2:

Select a Company/Plan and open the 5500 Module.

From the 5500 Menu, select Batch/Workflow and click Batch 5558.

| . Wolters Kluwer                                                          |                          | A. Demo 401(k) Plan (ID: a.demo plan) (Plan Number: 117) |     |     |               |                                                                           |                                                                                                                                       |  |  |
|---------------------------------------------------------------------------|--------------------------|----------------------------------------------------------|-----|-----|---------------|---------------------------------------------------------------------------|---------------------------------------------------------------------------------------------------------------------------------------|--|--|
|                                                                           |                          | Select a Plan From History                               |     |     |               | <b>~</b>                                                                  |                                                                                                                                       |  |  |
| <u>Home</u> > <u>Edit Company</u> > <u>Edit Plan</u> > <u>5500</u> > 2024 |                          |                                                          |     |     |               |                                                                           |                                                                                                                                       |  |  |
| Company:                                                                  | A. Demo                  | Corp                                                     | -   | ID: | a.demo 🥖      |                                                                           | SAR/AFN Print Settings f                                                                                                              |  |  |
| Plan:                                                                     | A. Demo                  | 401(k) Plan                                              | -   | ID: | a.demo plan 🥒 |                                                                           | Batch/WorkFlow                                                                                                                        |  |  |
| Checklist: Non-Standardized 401(k) (Adoption Agreement Format) - POST     |                          |                                                          |     |     |               | Upload and Download Center Attachment Templates View 5500 FAQs 55AutoFill |                                                                                                                                       |  |  |
| Details: EIN: 86-7530932 • PN: 117 • PYE: 12-31                           |                          |                                                          |     |     |               |                                                                           |                                                                                                                                       |  |  |
|                                                                           |                          |                                                          |     |     |               |                                                                           | <ul> <li>Bring forward 2023 data to 2024 for this plan only</li> <li>Bring forward 2023 portal users to 2024 for this plan</li> </ul> |  |  |
| Edit Status:                                                              |                          | Unlocked Lo                                              | ock |     |               |                                                                           | <ul> <li>only i</li> <li>Clone 2024 Return/Report within 2024 for this plan</li> </ul>                                                |  |  |
| Signed Sta                                                                | igned Status: Not Signed |                                                          |     |     |               |                                                                           | only i                                                                                                                                |  |  |
| Acceptance Status: Not Sub                                                |                          | Not Submit                                               |     |     |               |                                                                           | Portal Menu                                                                                                                           |  |  |

## 5500 Batch/Workflow