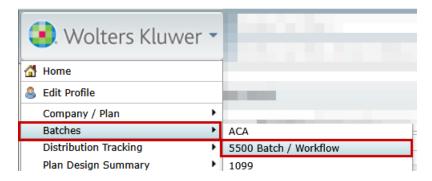

#### Option 1:

On the Home screen, choose the Wolters KluwerLogo > Batches > 5500 Batch/Workflow.

Select the desired Plan Year and click Batch 5558.

## 5500 Batch/Workflow