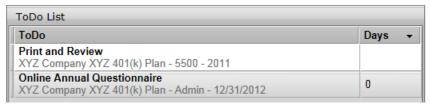

## How Do I Download the Online Annual Questionnaire?

12/04/2024 12:03 pm CST

1. If you have not completed the Online Annual Questionnaire yet, you can select the option from your ToDo list.

2. Otherwise, you can get to the Online Annual Questionnaire by selecting your plan and clicking the 'Online Annual Questionnaire' link / button on the left side of the page.