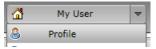

## How Do I Change My Password?

06/03/2025 8:40 am CDT

To change your password, go to the **Profile** page by clicking the down arrow next to the username button and clicking **Profile** in the popup menu.