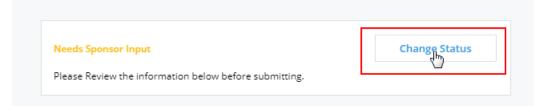

## **Changing Statuses**

12/05/2024 7:56 am CST

While statuses can be changed automatically during data collection, they can also be overridden via the "Distribution Summary". Simply click the "Open" button on the distribution dashboard and then click the "Change Status" button at the top of the page. A drop down box will appear listing all of your statuses.