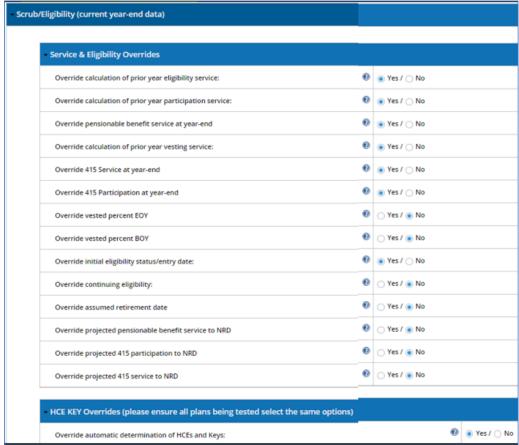

## FTW Step 7: Run Scrub for Conversion Year

10/30/2024 1:03 pm CD7

- Click on the 'DB Compliance Tasks' tab
- <u>Data overrides</u> The conversion process assumes certain pre-calculated data exists. The overrides shown below are automatically set to Yes to bypass calculations and rely on the data provided. You can see these settings by clicking the blue header bar. Most of these are intended as one-time overrides for the conversion year only but can be used at any time. It is not recommended setting any of these preset 'Yes' values to 'No' in the conversion year.