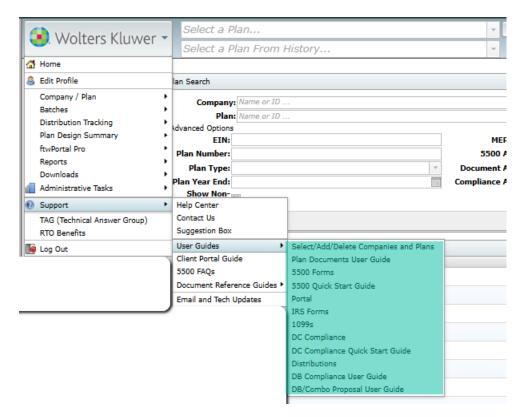

Getting Help: At the top of every page you will find a drop-down menu under the Wolters Kluwer logo for Support options. You can call us during regular business hours at (800) 596-0714 (Central Time). This number can also be found by clicking the "Contact Us" link at the bottom of every page in your account.

Product user guides are available from the Wolters Kluwer button > Support > User Guides.