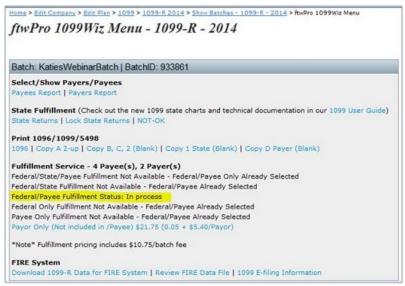

## Options for fulfillment:

- Federal/State/Payee Fulfillment If selected, users will not be able to select other options, aside from "Payor Only" as a separate batch fee.
- Federal/State Fulfillment If selected, users will not be able to select other options, aside from "Payor Only" as a separate batch fee.
- Federal/Payee If selected, users will not be able to select other options, aside from "Payor Only" as a separate batch fee.

- Federal Only If selected, users will have the option to select "Payee Only" and "Payor Only" as separate batch fees.
- Payee Only If selected, users will have the option to select "Federal Only" and "Payor Only" as separate batch fees.

Payor Only (Not included in/Payee) - Services Discontinued after Dec. 2023 as the IRS no longer offers Payor

copies of the forms offered on ftwilliam.com.

Once the user clicks on a link above, the user will see a warning similar to the following: