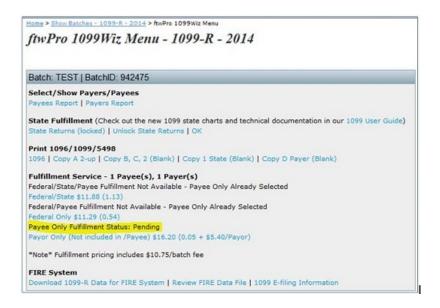

## Options for fulfillment:

- Federal/State/Payee Fulfillment If selected, users will not be able to select other options, aside from "Payor Only" as a separate batch fee.
- Federal/State Fulfillment If selected, users will not be able to select other options, aside from "Payor Only" as a separate batch fee.
- Federal/Payee If selected, users will not be able to select other options, aside from "Payor Only" as a separate batch fee.

- Federal Only If selected, users will have the option to select "Payee Only" and "Payor Only" as separate batch fees.
- Payee Only If selected, users will have the option to select "Federal Only" and "Payor Only" as separate batch fees.

Payor Only (Not included in/Payee) - Services Discontinued after Dec. 2023 as the IRS no longer offers Payor

copies of the forms offered on ftwilliam.com.

Once the user clicks on a link above, the user will see a warning similar to the following: