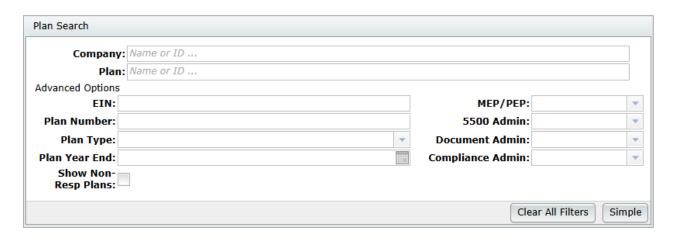

For advanced searches, click the **Advanced** button.

This provides additional search options, including

- Employer Identification Number (EIN)
- Plan Number
- Plan Type (a drop down menu populates with the different checklist options)
- Plan Year End
- MEP/PEP (a drop down menu populates with the selection of Master, Adopting Plan, Both)
- 5500 Admin
- Document Admin
- Compliance Admin

The advanced search also includes an option to display plans with all modules marked as "No" for "Resp" on the Edit Plan screen. Note: Plans marked as "No" for "Resp" across all modules are hidden from Plan Search results unless the **Show Non-Resp Plans** box is checked.

To hide the Advanced search options, click the Simple button in the bottom right of the Plan search window.

The large **Search Results** box below the **Plan Search** box offers quick access to software modules for any plan. Use the drop-down menu next to **Edit Plan** or click the **Plan Name** to access the available modules listed below it.