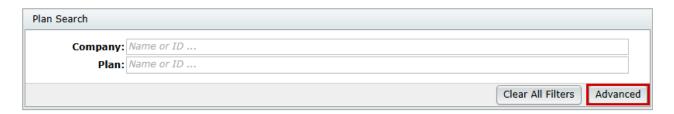

## Plan Search / Filter

12/19/2024 2:52 pm CST

| Plan Search |            |  |                   |          |
|-------------|------------|--|-------------------|----------|
| Company:    | Name or ID |  |                   |          |
| Plan:       | Name or ID |  |                   |          |
|             |            |  | Clear All Filters | Advanced |

The Plan Search box allows quick searches for a Company or Plan using one or a combination of:

- Company Name
- Plan Name
- Company ID
- Plan ID

Partial matches are supported, so typing the first few unique characters of a name will display all matching results, often enough to locate the desired Company or Plan.

For advanced searches, click the **Advanced** button.

This provides additional search options, including

- Employer Identification Number (EIN)
- Plan Number
- Plan Type (a drop down menu populates with the different checklist options)
- Plan Year End
- MEP/PEP (a drop down menu populates with the selection of Master, Adopting Plan, Both)
- 5500 Admin
- Document Admin
- Compliance Admin