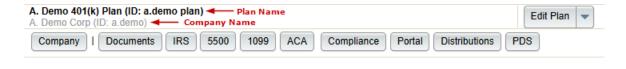

To hide the Advanced search options, click the Simple button in the bottom right of the Plan search window.

The large **Search Results** box below the **Plan Search** box offers quick access to software modules for any plan. Use the drop-down menu next to **Edit Plan** or click the **Plan Name** to access the available modules listed below it.

By default, the Search Results box displays all companies and plans. To refine the list, refer to the Plan Search instructions above.