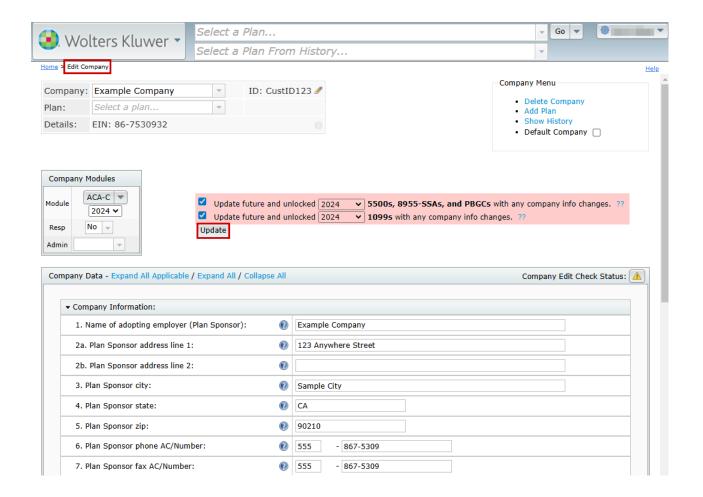

Users can update Company/Sponsor information (including company/sponsor name, address, etc.) on the Edit Company page. On this page, there is also a box at the top of the page that will also update any future and *unlocked* 5500s and 8955-SSAs or 1099s with updated company/sponsor data for a particular filing year. Be sure to click on "Update" after checking the box to ensure the changes are reflected correctly.