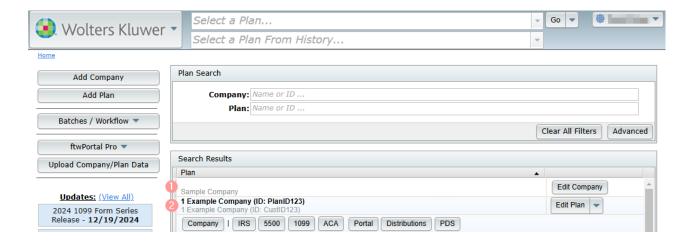

- 1. Listings that only show the "Edit Company" button do not have any associated plans, as seen in the 'Sample Company' example in the screenshot below.
- 2. Clicking on a plan name will expand its details, displaying quick-access buttons for the available modules.

Users can update Company/Sponsor information (including company/sponsor name, address, etc.) on the Edit Company page. On this page, there is also a box at the top of the page that will also update any future and *unlocked* 5500s and 8955-SSAs or 1099s with updated company/sponsor data for a particular filing year. Be sure to click on "Update" after checking the box to ensure the changes are reflected correctly.